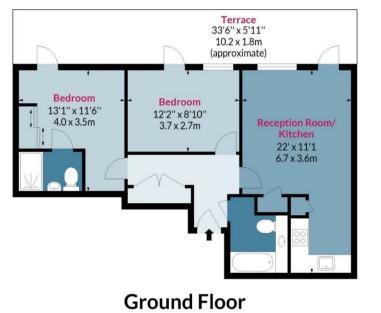

#### **Cyan Apartments, E3**

Approx. Gross Internal Area 615 Sg Ft - 57.13 Sg M

Floor Area 615 Sq Ft - 57.13 Sq M

Measured according to RICS IPMS2. Floor plan is for illustrative purposes only and is not to scale. Every attempt has been made to ensure the accuracy of the floor plan shown, however all measurements, fixtures, fittings and data shown are an approximate interpretation for illustrative purposes only. 1 sq m = 10.76 sq feet. lpaplus.com