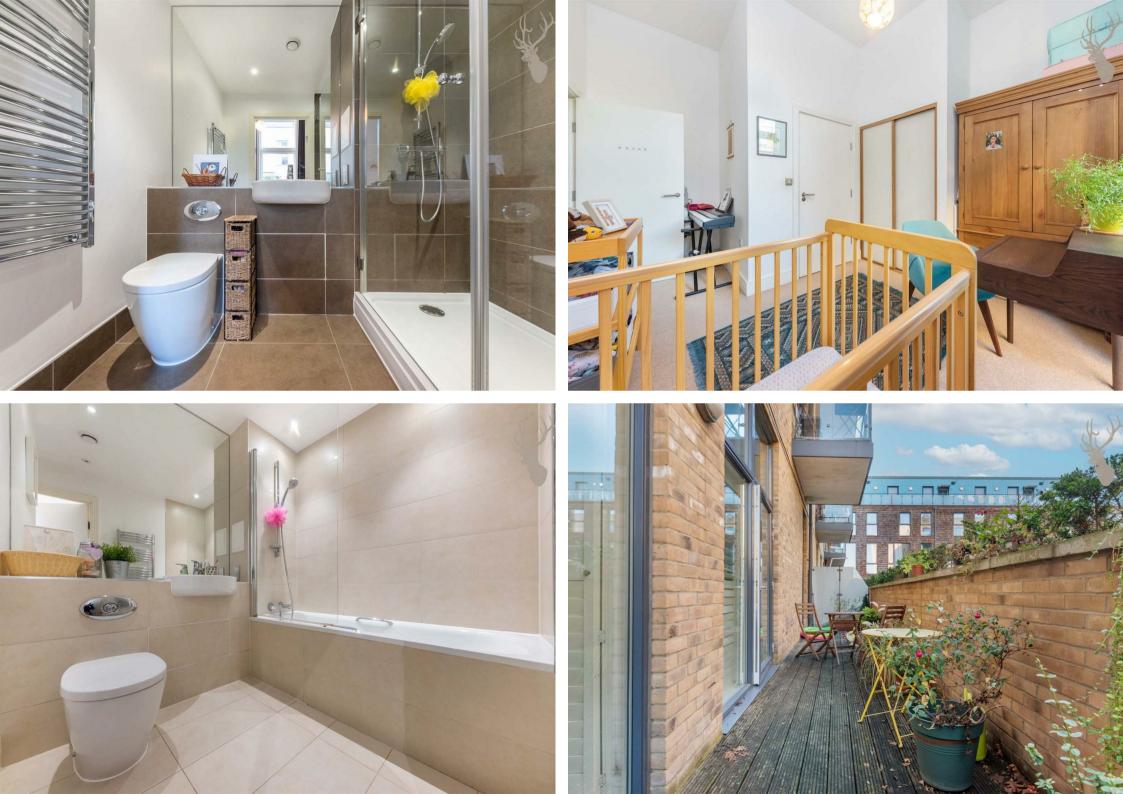

## Gunmakers Lane, London, E3

Guide Price - £525,000 to £550,000 Set within seconds of the stunning Victoria Park is this ground floor, two-bedroom, twobathroom apartment. Beautiful private outside space and high ceilings that could really compete with most period homes.

### Leasehold

- Two Double Bedrooms
- Close to Victoria Park
- Private Outside Space
- Two Bathrooms
- Stunning High Ceilings
- Modern Finish Throughout

This two bed two bath apartment situated on the ground floor of this prestigious block seconds from Victoria Park and the Hertford Union Canal.

The bright and spacious accommodation comprises a generous open plan living to the sleek and contemporary kitchen, two double bedrooms, large family bathroom and a stunning en-suite.

The extensive private garden runs the entire length of the apartment and can be assessed via the reception room and bedrooms.

The green open space at Victoria Park is just seconds away.

The development also has secure underground bicycle storage.

\*LEASEHOLD \*LEASE LENGTH - 120 YEARS \*SERVICE CHARGE - £2,000 PA \*GROUND RENT - £250 PA \*COUNCIL TAX - BAND D